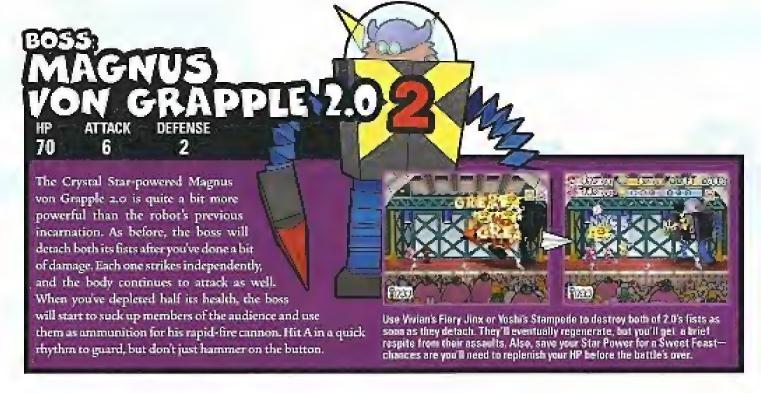

ence to ectivate the blue I Swatch and turn on the conveyor belt. Slip through the bars in Paper mode to stand on the belt, then sink into the floor with Wivian to get past the barner.

#### (B) STAIRWAY TO THE X-NAUTS' DOOM



Make your way to the warp pipe at point 13 and jump down it to reamenge in the foreground. Step out onto the adjacent lift, then jump on the lift to your right and ride it to the blue I Switch beneath the paper-simplane panel.



When you hit the I Switch, a stair way leading to the boss's chamber will unfold lineart the Card Key in the terminal at the top of the stairs to unlock the door. If the X-Nauts were counting on an elaborate system of platforms and warp pipes to stop Mario, they obviously leadn't gotten word of his travails with a certain tie-wearing age.





#### **ESCAPE THE FORTRESS**







Before you return to Rogueport, take the elevator to sublevel 4. Headright and open the door at the end of the hall to enter TEC's room. The computer will divulge Princess Peach's location and instruct you to escape via the teleporter on sublevel 2 [see the map on page 78].



# PARAGEOR

THE PALACE OF SHADOW WILL PUT ALL OF YOUR SKILLS AND PARTNERSHIPS TO THE TEST. IT ALSO SEEMS TO BE A HOT SPOT AMONG MARIO'S ENEMIES—YOU'LL FACE NO FEWER THAN FIVE BOSS BATTLES BY THE END.

| ENEMIES          | HP | ATK | DEF | Pg. |                 | HP | ATK | DEF | Pg. |           | HP | ATK | DEF | Pg. |
|------------------|----|-----|-----|-----|-----------------|----|-----|-----|-----|-----------|----|-----|-----|-----|
| B. BILL BLASTER  | 10 | _   | 4   | 94